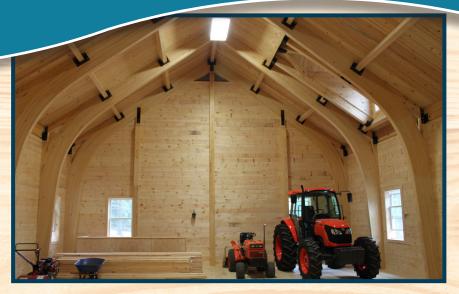

## **FEATURES**

- All the inside floor space is usable outriggers attached to the outside radius allow the arch to have straight sidewalls and straight roof slopes.
- The high peak of the Universal Arch allows for more unobstructed space.
- Inside air naturally moves up and out of the building.
- Structurally graded wood and bonding with permanent waterproof glue provide strength and durability for many years of service.
- During the manufacturing process, temperature, moisture content, relative humidity and pressure are closely monitored to ensure the highest quality finished product.

Rigidply Rafts, Inc. design Glu-Laminated Universal Arch buildings that are uniquely versatile.

Created for a variety of uses, these structures can be ordered in a variety of eave heights and roof pitches.