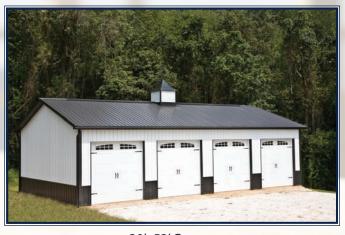

# BLUE CHIP STRUCTURES

**Uncompromising Quality and Service** 

60'x120' Arena with 12'x100' Lean-To

72'x200' Arena with 68'x84' Stall Barn

30'x56' Gambrel Frame Building with Full Loft

30'x25' Garage with Attic Trusses