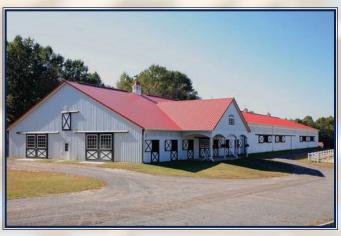

# BLUE CHIP STRUCTURES

**Uncompromising Quality and Service** 

60'x120' Arena with 12'x100' Lean-To

72'x200' Arena with 68'x84' Stall Barn

30'x56' Gambrel Frame Building with Full Loft

30'x25' Garage with Attic Trusses