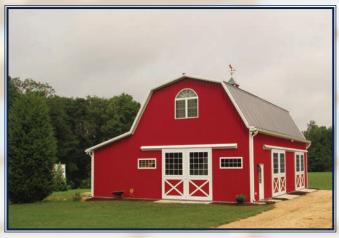

# BLUE CHIP STRUCTURES

**Uncompromising Quality and Service** 

60'x120' Arena with 12'x100' Lean-To

72'x200' Arena with 68'x84' Stall Barn

30'x56' Gambrel Frame Building with Full Loft

30'x25' Garage with Attic Trusses