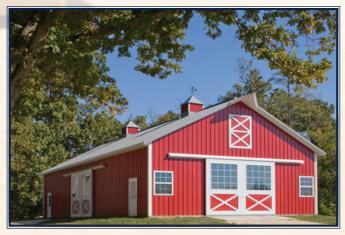

78'x76' Showroom with 48'x8' office

30'x52' Garage

30'x60' Storage Building

36'x72' Stall Barn with 12' Lean-To

Industry leading material suppliers provide premium products and flexibility in every Blue Chip Structures, Inc. Build Package.