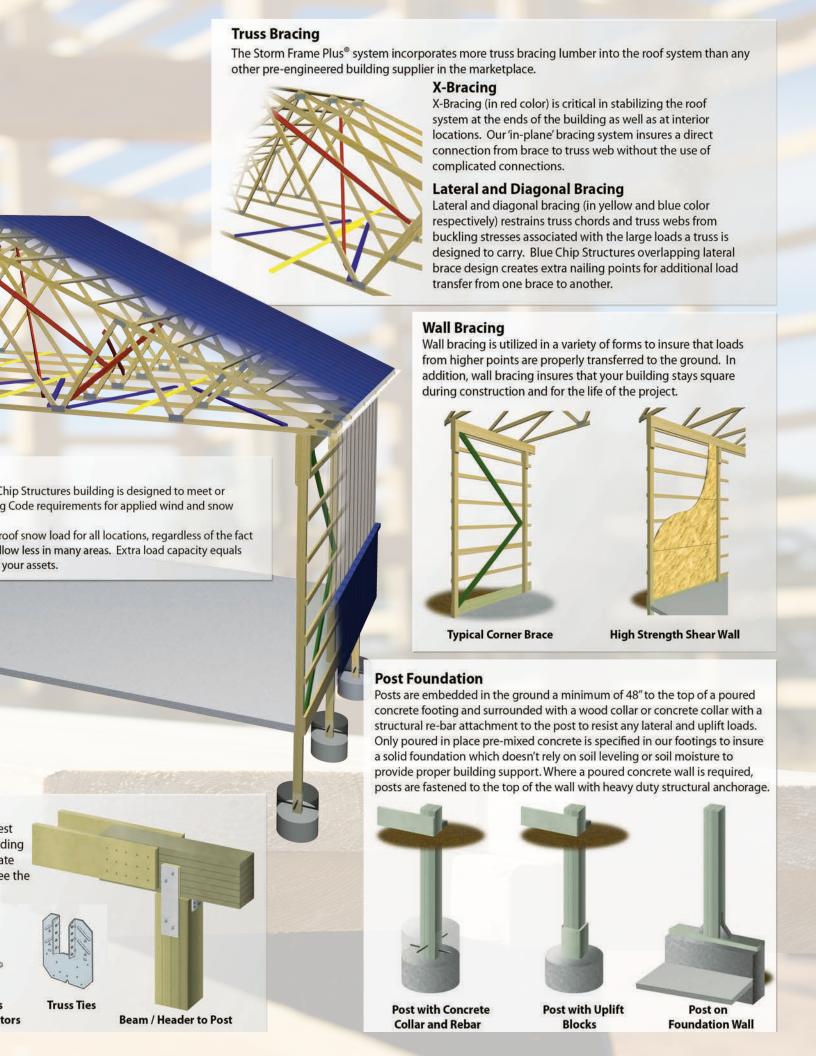

### The Blue Chip Advantage

The Storm Frame Plus® system of interconnected building components will allow you and us to sleep well at night with the knowledge that your building has been designed to industry-leading standards. From the largest truss to the smallest connection, we engage in complete 'load path design', insuring the transfer of the applied wind or snow loads from component to component until they are dissipated into the ground.

There is simply more lumber and bracing in the Storm Frame Plus® system than any competitor offers. Better bracing means better performance, longer building life, and greater structural integrity.

### **Pre-engineered Trusses**

Trusses are manufactured to the most current Truss Plate Institute standards out of the highest quality Southern Yellow Pine and Spruce-Pine-Fir lumber and high strength MiTek® steel truss plates. Trusses are designed by an experienced staff of engineers who tailor each truss to meet your specific needs of style and shape. Our 4' o.c. or less standard truss spacing guarantees a rigid roof system and efficient construction in the field; allowing the contractor to save

### Load Design

Every component of a Blue ( exceed International Buildin loads.

Minimum of 30 psf uniform that the building code will a extra protection for you and

### **Glue Laminated Posts**

Blue Chip Structures, Inc. uses Rigidply Rafters, Inc. Glulam Posts in all of our building systems. Backed by Rigidply's 50 Year warranty, our glue laminated posts outperform the competition. Testing by Penn State University and South Dakota State University have confirmed the superior strength of Rigidply Rafters, Inc. Glulam Posts as compared to the competition's nail-laminated columns and 6x6 posts.

All glue laminated posts used in below grade applications are preservative treated before gluing with a 0.60 pcf CCA formulation having a history of successful "no decay" testing and in-place performance dating back more than 70 years.