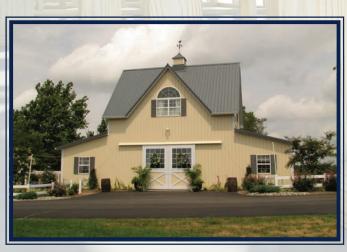

# BLUE CHIP STRUCTURES

**Uncompromising Quality and Service** 

60'x120' Arena with 12'x100' Lean-To

72'x200' Arena with 68'x84' Stall Barn

30'x56' Gambrel Frame Building with Full Loft

30'x25' Garage with Attic Trusses

78'x76' Showroom with 48'x8' office

30'x52' Garage

30'x60' Storage Building

36'x72' Stall Barn with 12' Lean-To

Industry leading material suppliers provide premium products and flexibility in every Blue Chip Structures, Inc. Build Package.