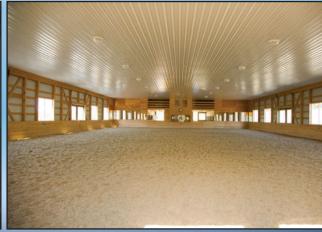

# BLUE CHIP STRUCTURES

**Uncompromising Quality and Service** 

60'x120' Arena with 12'x100' Lean-To

72'x200' Arena with 68'x84' Stall Barn

30'x56' Gambrel Frame Building with Full Loft

30'x25' Garage with Attic Trusses