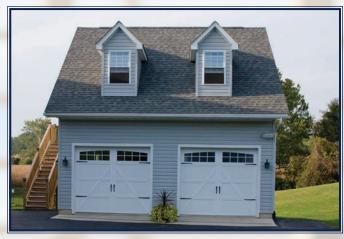

# BLUE CHIP STRUCTURES

**Uncompromising Quality and Service** 

60'x120' Arena with 12'x100' Lean-To

72'x200' Arena with 68'x84' Stall Barn

30'x56' Gambrel Frame Building with Full Loft

30'x25' Garage with Attic Trusses