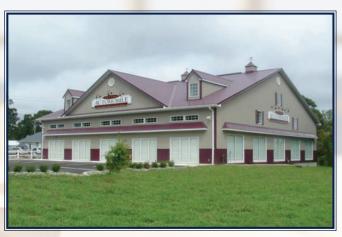

78'x76' Showroom with 48'x8' office

30'x52' Garage

30'x60' Storage Building

36'x72' Stall Barn with 12' Lean-To

Industry leading material suppliers provide premium products and flexibility in every Blue Chip Structures, Inc. Build Package.