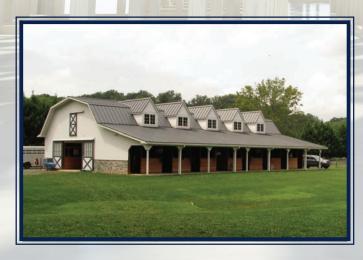

78'x76' Showroom with 48'x8' office

30'x52' Garage

30'x60' Storage Building

36'x72' Stall Barn with 12' Lean-To

Industry leading material suppliers provide premium products and flexibility in every Blue Chip Structures, Inc. Build Package.