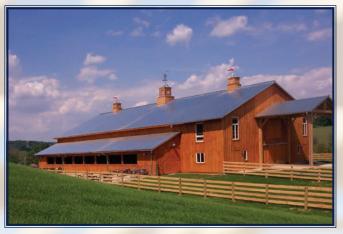

# BLUE CHIP STRUCTURES

**Uncompromising Quality and Service** 

60'x120' Arena with 12'x100' Lean-To

72'x200' Arena with 68'x84' Stall Barn

30'x56' Gambrel Frame Building with Full Loft

30'x25' Garage with Attic Trusses

78'x76' Showroom with 48'x8' office

30'x52' Garage

30'x60' Storage Building

36'x72' Stall Barn with 12' Lean-To

Industry leading material suppliers provide premium products and flexibility in every Blue Chip Structures, Inc. Build Package.