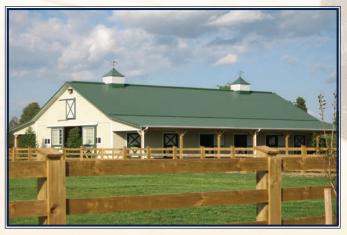

# BLUE CHIP STRUCTURES

**Uncompromising Quality and Service** 

60'x120' Arena with 12'x100' Lean-To

72'x200' Arena with 68'x84' Stall Barn

30'x56' Gambrel Frame Building with Full Loft

30'x25' Garage with Attic Trusses

78'x76' Showroom with 48'x8' office

30'x52' Garage

30'x60' Storage Building

36'x72' Stall Barn with 12' Lean-To

Industry leading material suppliers provide premium products and flexibility in every Blue Chip Structures, Inc. Build Package.