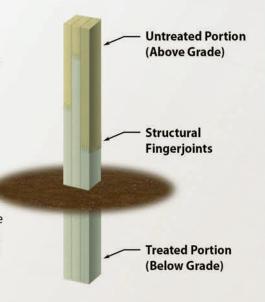

- ► Lighter, straighter, and stronger than solid or nail-laminated posts
- ► C.C.A. treated laminations for below ground use on ground contact end
- ► Untreated wood above ground to minimize fastener and hardware corrosion
- ► Rigidply has been gluelaminating premium timbers for over 50 years
- ► The original Glu-Lam column

### **Glue Laminated Posts**

Blue Chip Structures, Inc. uses Rigidply Rafters, Inc. Glulam Posts in all of our building systems. Backed by Rigidply's 50 Year warranty, our glue laminated posts outperform the competition. Testing by Penn State University and South Dakota State University have confirmed the superior strength of Rigidply Rafters, Inc. Glulam Posts as compared to the competition's nail-laminated columns and 6x6 posts.

All glue laminated posts used in below grade applications are preservative treated before gluing with a 0.60 pcf CCA formulation having a history of successful "no decay" testing and in-place performance dating back more than 70 years.