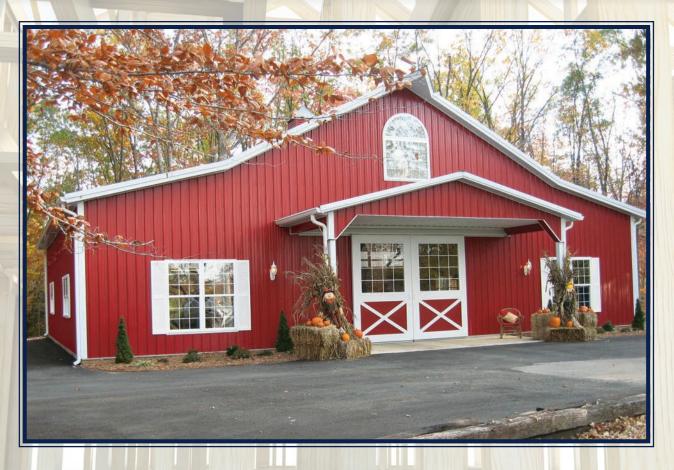

# BLUE CHIP STRUCTURES

**Uncompromising Quality and Service** 

60'x120' Arena with 12'x100' Lean-To

72'x200' Arena with 68'x84' Stall Barn

30'x56' Gambrel Frame Building with Full Loft

30'x25' Garage with Attic Trusses