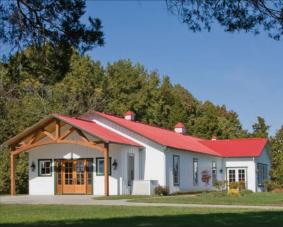

# BLUE CHIP STRUCTURES

**Uncompromising Quality and Service** 

60'x120' Arena with 12'x100' Lean-To

72'x200' Arena with 68'x84' Stall Barn

30'x56' Gambrel Frame Building with Full Loft

30'x25' Garage with Attic Trusses

78'x76' Showroom with 48'x8' office

30'x52' Garage

30'x60' Storage Building

36'x72' Stall Barn with 12' Lean-To

Industry leading material suppliers provide premium products and flexibility in every Blue Chip Structures, Inc. Build Package.