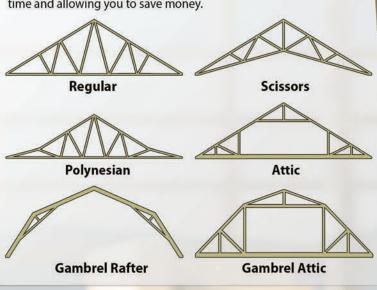

### **Pre-engineered Trusses**

Trusses are manufactured to the most current Truss Plate Institute standards out of the highest quality Southern Yellow Pine and Spruce-Pine-Fir lumber and high strength MiTek® steel truss plates. Trusses are designed by an experienced staff of engineers who tailor each truss to meet your specific needs of style and shape. Our 4' o.c. or less standard truss spacing guarantees a rigid roof system and efficient construction in the field; allowing the contractor to save